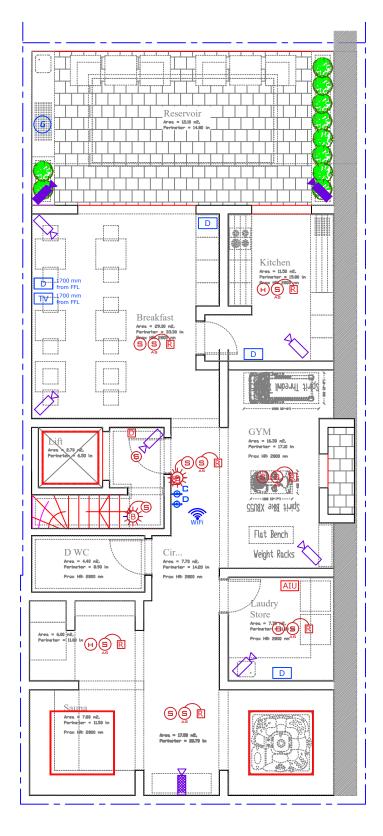

## Fire Detection Alarm System, CCTV & Structured Cabling

Scale 1:100

Level -1

Scale 1:100

| Legend:   | Fire Safety                  |
|-----------|------------------------------|
|           |                              |
| М         | Manual Call point            |
| $\Theta$  | Heat Detector                |
| H         | Heat Detector above Celling  |
| <u>s</u>  | Smoke Detector               |
| S         | Smoke Detector above Ceiling |
| R         | Remote LED Indicator         |
| 嶽         | Internal Sounder & Beacon    |
| <b>AS</b> | External Sounder & Beacon    |
| D         | Magnetic Door Holder         |
| AIU       | Alarm Interface Unit         |
| FAP       | Fire Alarm Panel             |
| ⊕         | Fire Extinguisher CO2        |
| ⊕D        | Fire Extinguisher Dry Power  |
|           |                              |