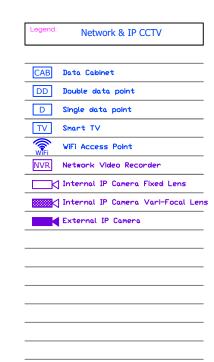

## Fire Detection Alarm System, CCTV & Structured Cabling

Scale 1:100

Level -1

Scale 1:100

| Legend:   | Fire Safety                  |
|-----------|------------------------------|
|           |                              |
| М         | Manual Call point            |
| $\Theta$  | Heat Detector                |
| H         | Heat Detector above Celling  |
| <u>s</u>  | Smoke Detector               |
| S         | Smoke Detector above Ceiling |
| R         | Remote LED Indicator         |
| 嶽         | Internal Sounder & Beacon    |
| <b>AS</b> | External Sounder & Beacon    |
| D         | Magnetic Door Holder         |
| AIU       | Alarm Interface Unit         |
| FAP       | Fire Alarm Panel             |
| ⊕         | Fire Extinguisher CO2        |
| ⊕D        | Fire Extinguisher Dry Power  |
|           |                              |