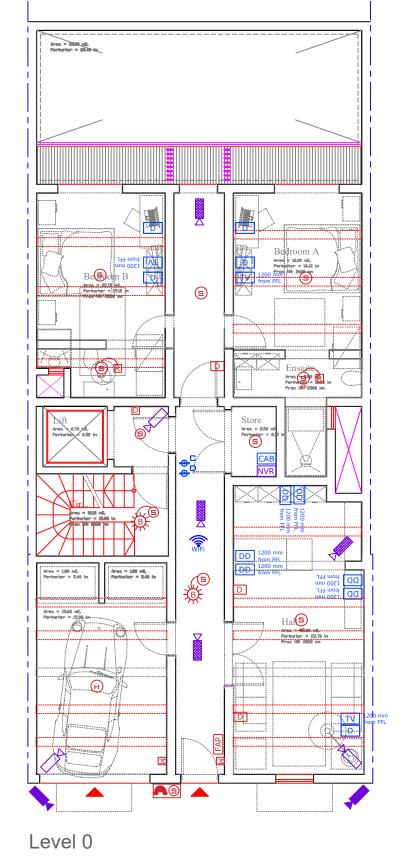

## Fire Detection Alarm System, CCTV & Structured Cabling

Scale 1:100

Level -1

Scale 1:100

| Legend:   | Fire Safety                  |
|-----------|------------------------------|
|           |                              |
| М         | Manual Call point            |
| $\Theta$  | Heat Detector                |
| H         | Heat Detector above Celling  |
| <u>s</u>  | Smoke Detector               |
| S         | Smoke Detector above Ceiling |
| R         | Remote LED Indicator         |
| 嶽         | Internal Sounder & Beacon    |
| <b>AS</b> | External Sounder & Beacon    |
| D         | Magnetic Door Holder         |
| AIU       | Alarm Interface Unit         |
| FAP       | Fire Alarm Panel             |
| ⊕         | Fire Extinguisher CO2        |
| ⊕D        | Fire Extinguisher Dry Power  |
|           |                              |